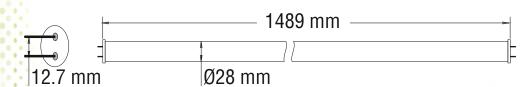

## **Dimensions:**

\*To replace fluorescent tubes with no starter, i.e. HS ballasts, the ballast will need to be cut out and the fitting rewired accordingly.