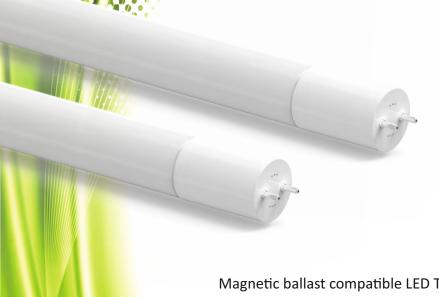

## LTTEC5 ECO 5ft T8 LED **Compatible Tube**

Magnetic ballast compatible LED T8 tubes are an easy replacement for traditional fluorescent tube lights. The simple plug-and-play feature of a ballast-compatible LED tube light, (one fitted with a starter) makes them the best alternative to fluorescent tube lights.

LED tubes are energy efficient, environmentally friendly alternatives to standard fluorescent tubes, in that they have no mercury content, run cool and emit no UV light. They are extremely durable, highly efficient with a lamp life of 30000 hours, thus reducing maintenance costs.

## **Features:**

- Specially engineered to be compatible with all magnetic ballasts, eliminating the need for costly and time-consuming rewiring.\*
- Direct replacement for standard fluorescent tube.
- Power: 25W
- Lumen Output: 3000+lm Length: 5ft (1500mm)